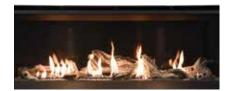

Esprit L44 with Glass Burner

Esprit L44 with optional Driftwood Logset

#### **STANDARD FEATURES & OPTIONS**

Painted Black Firebox SIT Proflame 2 system Top interior lighting Glass Burner Preinstalled burner tray Remote Control Up front venturi adjustment