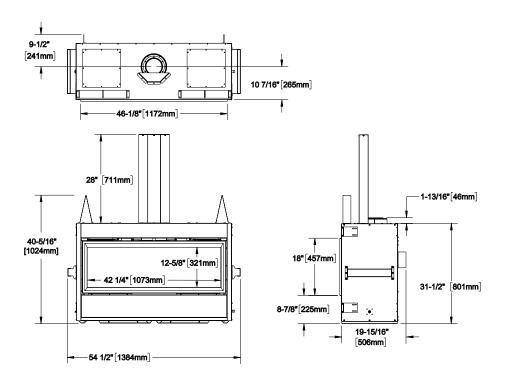

## **Dimensions & Clearances**

#### **CLEARANCE TO COMBUSTIBLES**

| Ceiling from bottom of unit       | 68"    |
|-----------------------------------|--------|
| Chase height (top vented)         | 68"    |
| Chase width                       | 54.75" |
| Chase depth                       | 20"    |
| Clearance to sidewall from centre | 27.25" |
| Objects in front of unit          | 36"    |
| Hearth clearance                  | 0"     |

#### MANTEL CLEARANCE FROM FLOOR

| Mantel Depth | Mantel height from bottom of unit |
|--------------|-----------------------------------|
| 2"           | 42"                               |
| 6"           | 42"                               |
| 12"          | 42"                               |