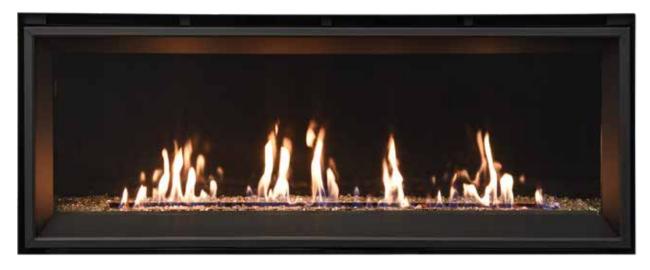

Esprit L44 with Glass Burner

Esprit L44 with optional Driftwood Logset

#### **STANDARD FEATURES & OPTIONS**

Painted Black Firebox SIT Proflame 2 system Top interior lighting Glass Burner Preinstalled burner tray Remote Control Up front venturi adjustment