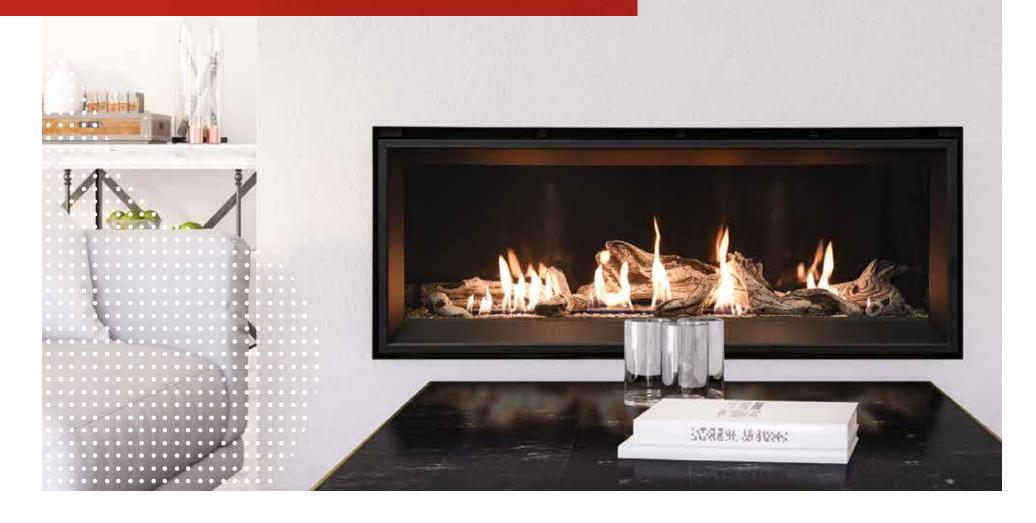

# ESPRIT L44 Linear Gas Fireplace

**OPTIONS** 

✓ Driftwood log set

Three firebox panel designs

Glass lighting kit

**✓** Dual Variable speed blowers

A dramatic centrepiece for your home. This striking linear fireplace combines the proven efficiency and serviceability of Pacific Energy gas products with a variety of firebox options to perfectly compliment your home's decor.

Esprit L44 with Glass Burner

Esprit L44 with optional Driftwood Logset