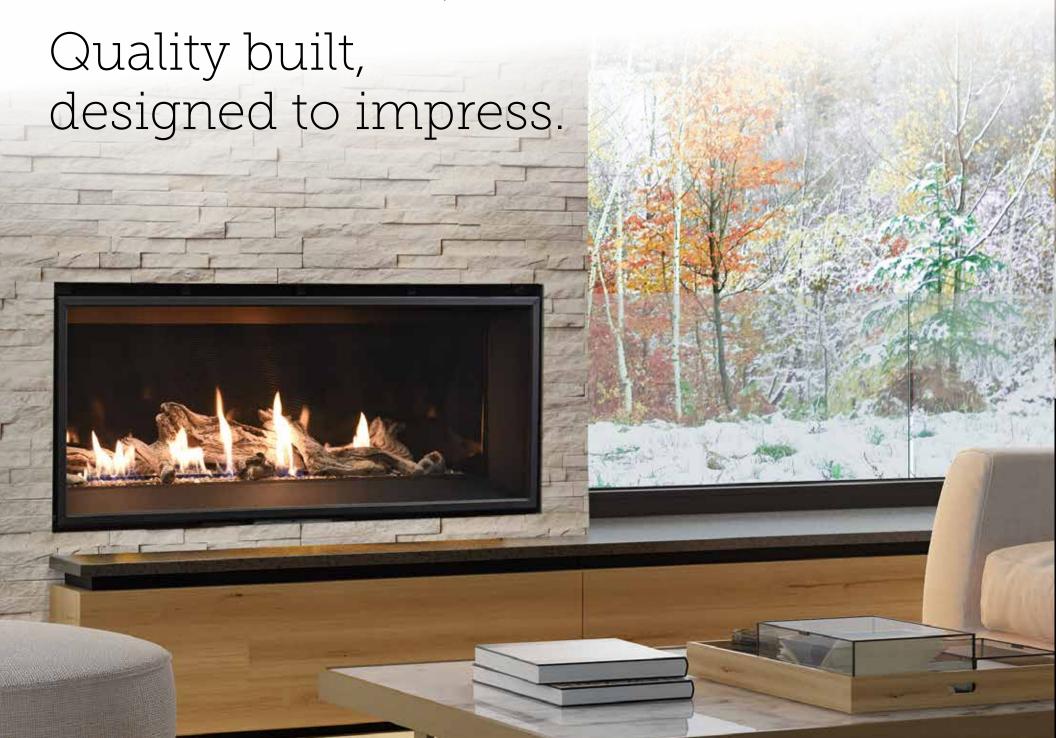

# ESPRIT L44 Linear Gas Fireplace

**OPTIONS** 

✓ Driftwood log set

Three firebox panel designs

Glass lighting kit

**✓** Dual Variable speed blowers

A dramatic centrepiece for your home. This striking linear fireplace combines the proven efficiency and serviceability of Pacific Energy gas products with a variety of firebox options to perfectly compliment your home's decor.