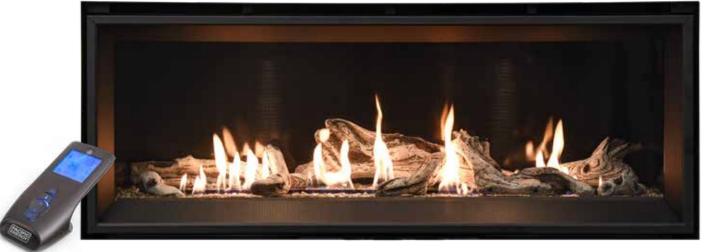

# ESPRIT L44

Linear Gas Fireplace

# ESPRIT L44 Linear Gas Fireplace

**OPTIONS** 

✓ Driftwood log set

Three firebox panel designs

Glass lighting kit

**✓** Dual Variable speed blowers

A dramatic centrepiece for your home. This striking linear fireplace combines the proven efficiency and serviceability of Pacific Energy gas products with a variety of firebox options to perfectly compliment your home's decor.

#### **STANDARD FEATURES & OPTIONS**

Painted Black Firebox SIT Proflame 2 system Top interior lighting Glass Burner Preinstalled burner tray Remote Control Up front venturi adjustment