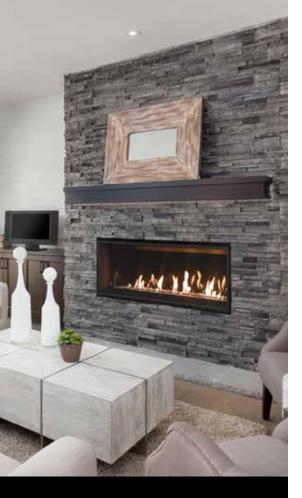

#### **OPTIONS**

Three firebox panel options Decorative driftwood logset Ember bed lighting kit 120 cfm variable speed blower LP conversion kit

**Decorative Driftwood Logset** 

#### FIREBOX UPGRADE OPTIONS

Fluted Ledgestone