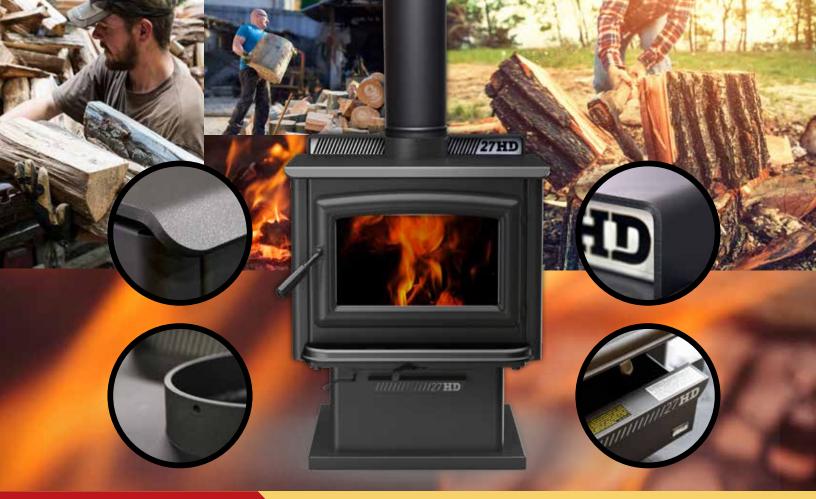

## LEGENDARY PERFORMANCE FOR SERIOUS WOOD BURNERS

HEAVY DUTY 3/8" STEEL TOP

ASH DISPOSAL SYSTEM STANDARD

EPA2020 CERTIFIED, 1.8 GR/HR

AIR INJECTED CATALYTIC-FREE RE-BURN SYSTEM

**15 YEAR FIREBOX WARRANTY** 

**CATALYTIC-FREE TECHNOLOGY** 

**MORE DURABLE** 

EPA2020 CERTIFIED

IOUR

MORE RELIABLE

**EASIER TO OPERATE** 

- Heavy-duty collar and 3/8" steel stove top
- Easy-to-use ash disposal system
- Pedestal base and black door
- Upgraded 5/15 year warranty
- EPA2020 Certified
- Reliable, durable catalytic-free technology
- High capacity baffle system
- Multi-port combustion air injection system
- Air wash system for super clean ceramic glass
- Inside and outside combustion air capable
- Floating firebox for extended stove life
- Single-Lever Air Control
- Mobile Home Approved
- Extended Burn Technology (EBT)
- 304 Stainless Steel Baffle, Rails and Flame Shield
- North-South loading