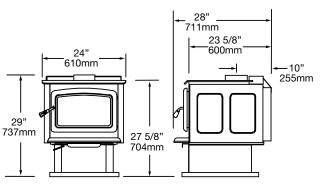

//////27HD

////////////27**HD** 

## /// SUPER 27HD

## LEGENDARY PERFORMANCE FOR SERIOUS WOOD BURNERS

HEAVY DUTY 3/8" STEEL TOP

ASH DISPOSAL SYSTEM STANDARD

EPA2020 CERTIFIED, 1.8 GR/HR

AIR INJECTED CATALYTIC-FREE RE-BURN SYSTEM

**15 YEAR FIREBOX WARRANTY** 



**CATALYTIC-FREE TECHNOLOGY** 

**MORE DURABLE** 

EPA2020 CERTIFIED

IOUR

MORE RELIABLE

**EASIER TO OPERATE** 

## SUPER 27 HD For spaces up to 2000 sq. ft.

## Heat Output Cord Wood 72,000 BTU

38,200 BTU EPA Test Fuel

Efficiency (HHV) Emissions Log Size (recommended) Log Size (max) Firebox Size Viewing Area





09/23/2.5M

The Super 27 HD comes with these industry leading features:

- Heavy-duty collar and 3/8" steel stove top
- Easy-to-use ash disposal system
- Pedestal base and black door
- Upgraded 5/15 year warranty
- EPA2020 Certified
- Reliable, durable catalytic-free technology
- High capacity baffle system
- Multi-port combustion air injection system
- Air wash system for super clean ceramic glass
- Inside and outside combustion air capable
- Floating firebox for extended stove life
- Single-Lever Air Control
- Mobile Home Approved
- Extended Burn Technology (EBT)
- 304 Stainless Steel Baffle, Rails and Flame Shield
- North-South loading