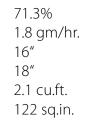

## Heat Output Cord Wood 72,000 BTU

38,200 BTU EPA Test Fuel

Efficiency (HHV) Emissions Log Size (recommended) Log Size (max) Firebox Size Viewing Area

09/23/2.5M

The Super 27 HD comes with these industry leading features: